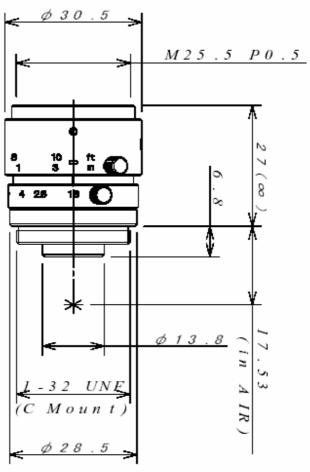

## **TAMRON** Machine Vision Lens (f=12mm)

| P/N                                                |       | 25HB                  |
|----------------------------------------------------|-------|-----------------------|
| CCD size                                           |       | 2/3"                  |
| Mount                                              |       | C mount               |
| Focal length                                       |       | 12mm                  |
| Aperture range                                     |       | 1.8-16                |
| Angle of View                                      | 2/3"  | 40.9 x 30.9           |
| (horizontal x vertical)                            | 1/2"  | 30.0 x 22.4           |
|                                                    | 1/3"  | 22.4 x 16.6           |
| Focusing range                                     |       | 0.26m-infinity        |
| Operation                                          | Focus | Manual w/lock         |
|                                                    | Iris  | Manual w/lock         |
| Filter size                                        |       | M25.5 P=0.5mm         |
| Back focus (in air)                                |       | 11.03mm               |
| Exit Pupil Position                                |       | -24mm                 |
| 1 <sup>st</sup> Optical Principal Point            |       | 13.45mm               |
| 2 <sup>nd</sup> Optical Principal Point            |       | -1.081mm              |
| Distance between 1 <sup>st</sup> & 2 <sup>nd</sup> |       | 9.33mm                |
| Effective                                          | Front | 11.7mm                |
| Diameter                                           | Rear  | 8.0mm                 |
| Optical Construction                               |       | 6 groups / 6 elements |
| Distortion                                         |       | -1.37%                |
| Distortion  Overall Length                         |       | 27mm(INF)             |
| Maximum Diameter                                   |       | 30.5mm                |
| Weight                                             |       | 46g                   |
| Operating Temperature                              |       | -10 + 45C             |